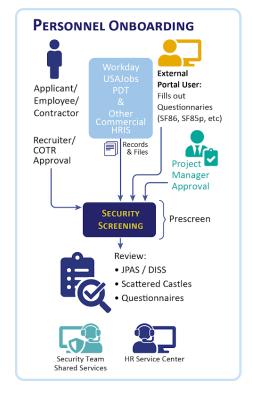

## ENTERPRISE PERSONNEL SECURITY

Fresh Haystack is a "game-changer", as some of our clients have described it post implementation. A comprehensive, logically structured, user friendly case management system, Fresh Haystack is a paperless, workflow-based and automated Case Management solution built for the specific purpose of streamlining the complex Industrial Security management process. Fresh Haystack was built to cut cost, increase efficiency, and deliver visibility into the security clearance process.

The continual changes to the security requirements are driven by the challenges in our economic landscape, the ever-present threats to our National Security, and the evolving complexity of Human Resource capital. These security requirements dramatically impact business resources, with executives and managers seeking operationally relevant tools to balance business and talent requirements, gain efficiency, lower costs, and increase quality.

Fresh Haystack is the only product on the market today addressing the end-to-end lifecycle of the Enterprise Industrial and Personnel Security. Our platform combines Suitability and Public Trust, Collateral & SCI Security, Network & Cyber Security, Insider Threat Defense with Continuous Vetting and Evaluation, CounterIntelligence, and Investigations Management on any device. Fresh Haystack is a true, single platform to secure the entire personnel lifecycle.