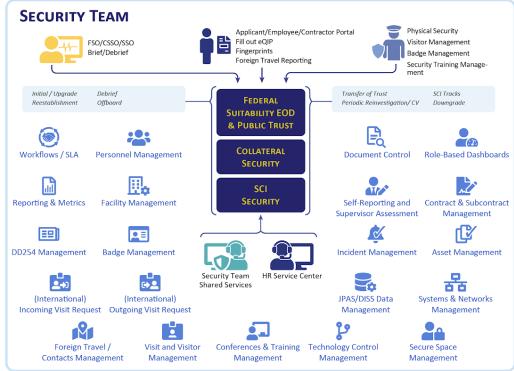

#### **BENEFITS**

- Compliance & Tracking
- SLA based Workflows
- DSS Audit Readiness
- Role-based Dashboards
- Notifications & Escalations
- Reporting & Metrics
- SCI/Collateral/Public Trust Integrations out-of-the-box
- Facilities / Contracts / Personnel

- Incoming & Outgoing Visit Requests
- Documents/Containers Drawers/Locks
- Applicant Portal & PreScreens
- Cloud-based or on-premise
- Flexible Licensing Model

Fresh Haystack is the only product on the market today addressing the end-to-end lifecycle of the Enterprise Industrial and Personnel Security. Our platform combines Suitability and Public Trust, Collateral & SCI Security, Network & Cyber Security, Insider Threat Defense with Continuous Vetting and Evaluation, CounterIntelligence, and Investigations Management on any device. Fresh Haystack is a true, single platform to secure the entire personnel lifecycle.